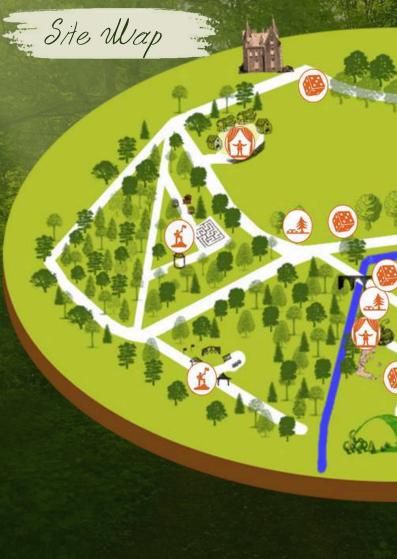

## Games \_\_of yesteryear

The goose game

**Puck Toss** 

There are about ten classic games scattered throughout our 17 hectares of park.

Allow yourself to be gently carried away by lovely tales nestled in the heart of the forest.

Join the friendly helpers of the Renaissance castle and lend a hand with their preparations!

Stick to the guide as closely as you can while exploring the stones and walls of our ruins. Journeying from the Gallo-Roman era all the way to today, passing through the 12th century, the Renaissance, and the 19th century, our guide shares all the exciting highlights of this amazing site.

Shi

The Enchanted Doors

Join our Elf, Eléa, as you discover the tiny inhabitants of the forest!

Potins et popote

M

Join us as we explore
the everyday
adventures of Louise
and Fanchon in the
19th century!

These shows are only put on during the busy season.