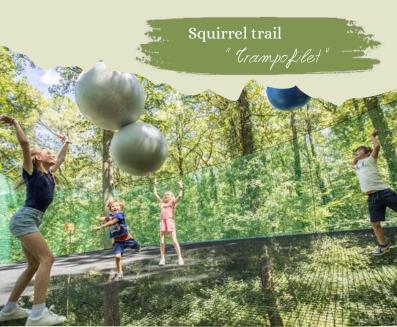

## Games \_\_of yesteryear

The goose game

**Puck Toss** 

There are about ten classic games scattered throughout our 17 hectares of park.

Allow yourself to be gently carried away by lovely tales nestled in the heart of the forest.