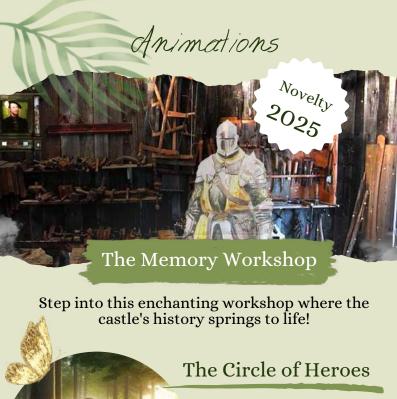

Join the friendly helpers of the Renaissance castle and lend a hand with their preparations!

Stick to the guide as closely as you can while exploring the stones and walls of our ruins. Journeying from the Gallo-Roman era all the way to today, passing through the 12th century, the Renaissance, and the 19th century, our guide shares all the exciting highlights of this amazing site.