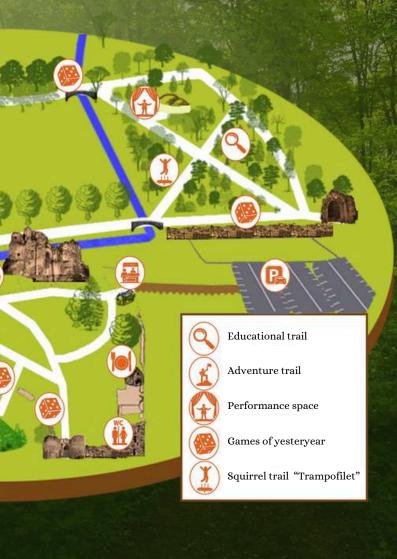

## Games \_\_of yesteryear

The goose game

**Puck Toss** 

There are about ten classic games scattered throughout our 17 hectares of park.

Allow yourself to be gently carried away by lovely tales nestled in the heart of the forest.

Join the friendly helpers of the Renaissance castle and lend a hand with their preparations!

Stick to the guide as closely as you can while exploring the stones and walls of our ruins. Journeying from the Gallo-Roman era all the way to today, passing through the 12th century, the Renaissance, and the 19th century, our guide shares all the exciting highlights of this amazing site.

Shi

The Enchanted Doors

Join our Elf, Eléa, as you discover the tiny inhabitants of the forest!

Potins et popote

M

Join us as we explore
the everyday
adventures of Louise
and Fanchon in the
19th century!

These shows are only put on during the busy season.